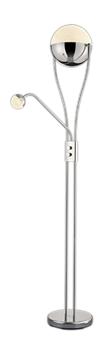

## Floor lamp

# CHRIS - 478310206

incl. 1x SMD LED, 18W · 1x 2000lm, 3000K incl. 1x SMD LED, 3,8W · 1x 350lm, 3000K

- Switch
- Separately switchable
- Integrated dimmer
- Flexible
- IP20

### **Material construction**

Metal · Chrome

### **Product dimensions**

Width: 30cm Height: 180cm Weight: 4,975kg